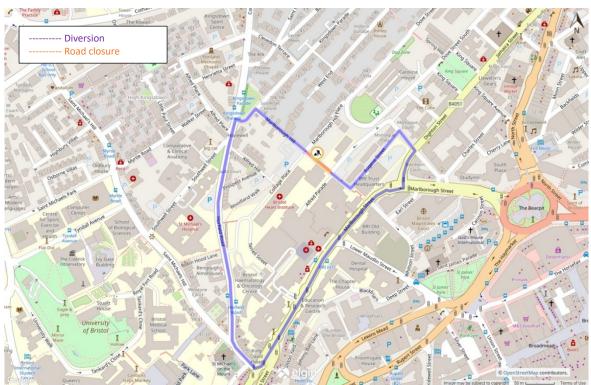

## Marlborough hill closure from 13 - 29 January 2021

We wish to advise you that Linear Developments LTD of 2 Lockwood Close Nottingham NG5 9JN will be carrying out trial holes on Marlborough Hill on 13<sup>th</sup> January 2021.

Please note the section of road that will be closed is Marlborough Hill from the junction of Alfred Parade to the junction of Marlborough Hill place – see illustration.

Should you have any queries please do not hesitate to contact Luke Slayford on 07384897828.