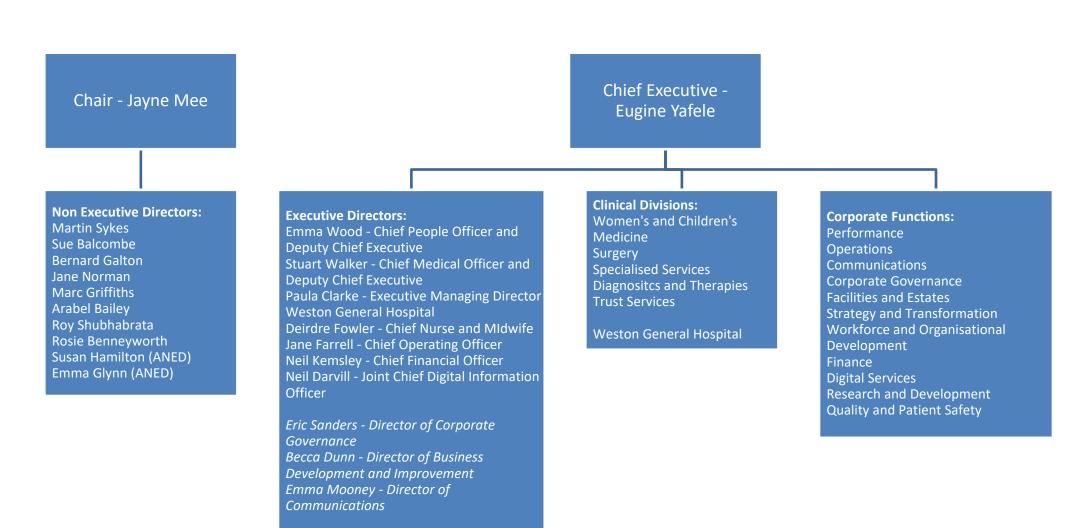

## **University Hospitals Bristol and Weston NHS Foundation Trust – Organisational Structure (Board and Divisions)**





| Women's and Children's  | <u>Medicine</u>            | Surgery Division                | Specialised Services    | Diagnostic and Therapies    | Weston                                 |
|-------------------------|----------------------------|---------------------------------|-------------------------|-----------------------------|----------------------------------------|
| <u>Division</u>         | <u>Division</u>            | Divisional Director:            | <u>Division</u>         | <u>Division</u>             | Division                               |
| Divisional Director:    | Divisional Director:       | Ashley Livesey                  | Divisional Director:    | Divisional Director:        | Executive Managing Director:           |
| Fiona Jones             | Lisa Galvani