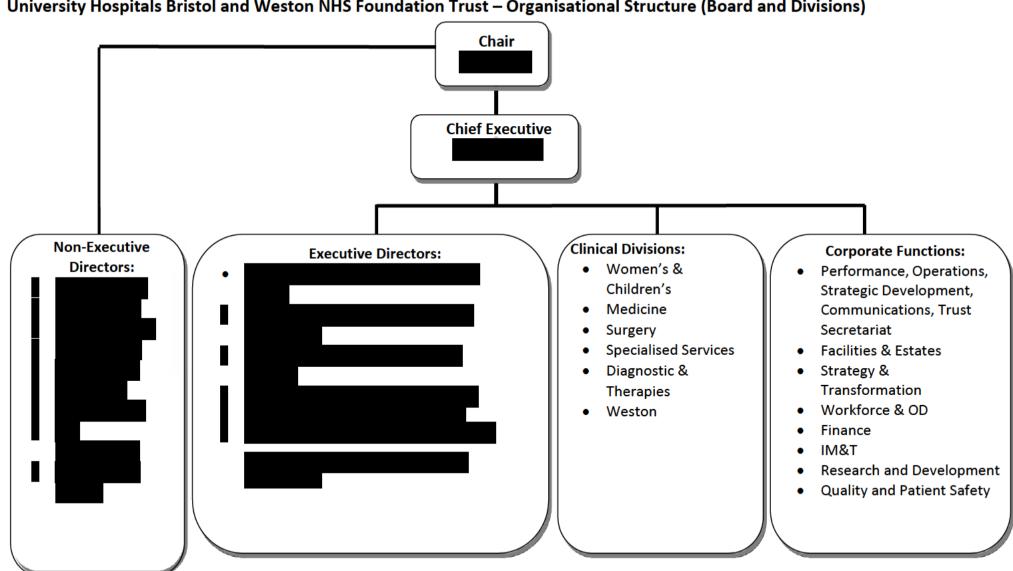

## University Hospitals Bristol and Weston NHS Foundation Trust – Organisational Structure (Board and Divisions)

Women's and Children's **Medicine Specialised Services** Surgery Division **Diagnostic and Therapies** Weston Division Division Divisional Director: Division Division Division **Divisional Director:** Divisional Director: **Divisional Director:** Divisional Director: **Executive Managing Director:** Deputy Divisional Director: Deputy Divisional Director: **Deputy Divisional Deputy Divisional Deputy Divisional** Deputy Medical Director: Clinical Chair: Director: Directors: Directors: Deputy Chief Nurse: Clinical Chair: Clinical Chair: Divisional Director of Nursing: Clinical Chair: Divisional Director of Hospital Director: Divisional Finance Manager: Paediatric Director of Clinical Chair: Professionals: Divisional Director of **Deputy Divisional Directors:** Nursing: **Divisional Director of** HR Business Partner: **Divisional Finance** Nursing: Clinical Chair: Director of Nursing and Nursing: Manager: Midwifery: **Divisional Finance** Deputy Divisional Director Divisional HRBP: Manager: Deputy Clinical Chair: HR Business Partner: of Nursing: HRBP: Divisional Director of Nursing: Finance Manager Deputy Divisional Director of Nursing: **Divisional Finance** Manager: HRBP: Divisional HRBP: Divisional Finance Manager: