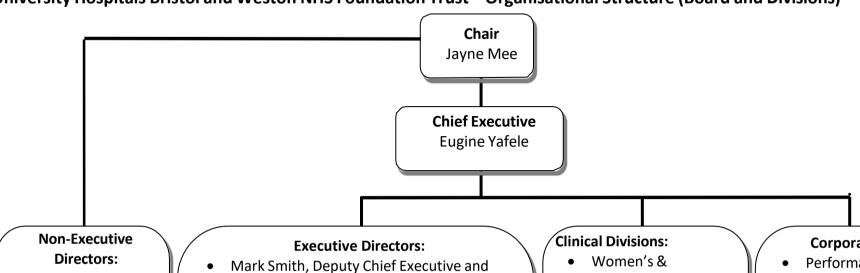

## University Hospitals Bristol and Weston NHS Foundation Trust – Organisational Structure (Board and Divisions)

- David Armstrong
- Sue Balcombe
- Julian Dennis
- Bernard Galton
- Jane Norman
- Martin Sykes
- Gill Vickers
- Marc Griffiths
- Roy Shubhabrata
- **Arabel Bailey** (ANED)
- Stephen Peacock (ANED)

- **Chief Operating Officer**
- Neil Kemsley, Director of Finance & Information
- Paula Clarke, Director of Strategy & Transformation
- Stuart Walker, Medical Director
- Emma Wood, Director of People
- Deirdre Fowler, Chief Nurse & Midwife

Eric Sanders, Director of Corporate Governance

- Children's
- Medicine
- Surgery
- **Specialised Services**
- Diagnostic & **Therapies**
- Weston

## **Corporate Functions:**

- Performance, Operations, Strategic Development, Communications, Trust Secretariat
- Facilities & Estates
- Strategy & Transformation
- Workforce & OD
- Finance
- IM&T
- Research and Development
- **Quality and Patient Safety**