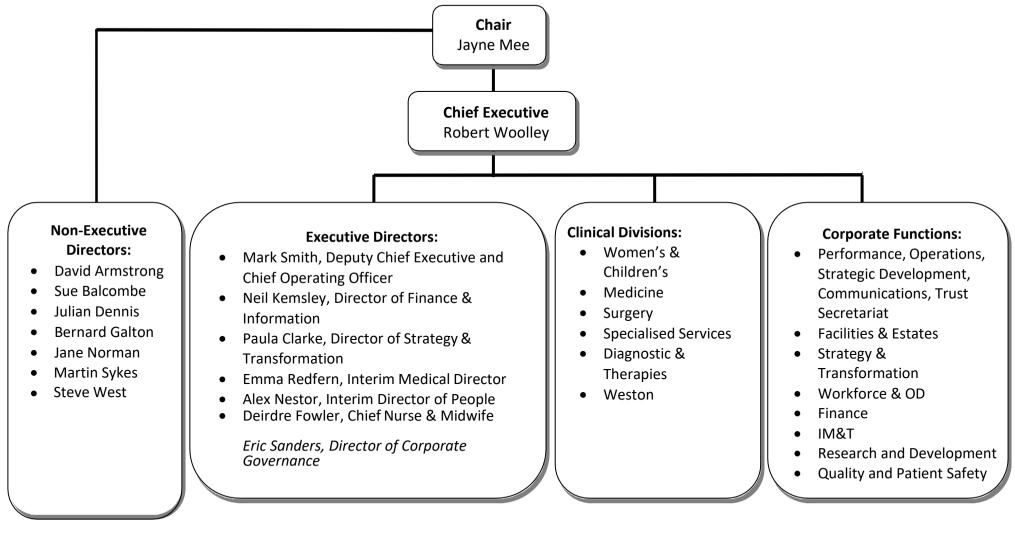

## University Hospitals Bristol and Weston NHS Foundation Trust – Organisational Structure (Board and Divisions)

| Women's and Children's       | Medicine                                | Surgery Division                                | Specialised Services          | Diagnostic and Therapies       | Weston                                                                                                |
|------------------------------|-----------------------------------------|-------------------------------------------------|-------------------------------|--------------------------------|-------------------------------------------------------------------------------------------------------|
| Division                     | Division                                | Divisional Director:                            | Division                      | Division                       | Division                                                                                              |
| Divisional Director:         | Interim Divisional Director:            | Alison Lowndes                                  | Divisional Director:          | Divisional Director:           | Managing Director:                                                                                    |
| Fiona Jones                  | Chris Atkinson                          | Deputy Divisional Director:                     | Anna MacGregor                | Jenny Keeble                   | Ian Barrington                                                                                        |
| Deputy Divisional            | Deputy Divisional                       | Victoria McFarlane, Sarah                       | Deputy Divisional             | Deputy Divisional Director:    | Site Medical Director:                                                                                |
| Directors:                   | Directors:                              | Swift, Ceit Scott                               | Director:                     | Louise Corrigan                | Andy Hollowood                                                                                        |
| Caitlin Moss                 | Sufi Hussain, Alice                     | Clinical Chair:                                 | Sophie Baugh                  | Clinical Chair:                | Deputy Chief Nurse:                                                                                   |
| Clinical Chair:              | Woolstenholmes                          | Sanchit Mehendale                               | Clinical Chair:               | Becky Maxwell                  | Mark Goninon                                                                                          |
| Martin Gargan                | Clinical Chair:                         | Head of Nursing:                                | Mandie Townsend               | Head of AHPs:                  | Divisional Director:                                                                                  |
| Interim Head of              | Emma-Kate Reed                          | Sarah Chalkley                                  | Head of Nursing:              | Vimal Sriram                   | Sarah James                                                                                           |
| Paediatric Nursing:          | Head of Nursing:                        | Surun channey                                   | Helen Bishop                  |                                | Deputy Divisional Director:                                                                           |
| Rachel Hughes                | Hayley Long                             |                                                 | The left Biolog               |                                | Julie Page, Sarah Edwards                                                                             |
| Head of Midwifery:           | Deputy Head of Nursing:                 |                                                 |                               |                                | Clinical Chair:                                                                                       |
| Sarah Windfeld               | Nicola Gould, Johanna                   |                                                 |                               |                                | Alison Edwards                                                                                        |
| Sarah Wilajela               | Lloyd-Rees and Angela                   |                                                 |                               |                                | Head of Nursing:                                                                                      |
|                              | Bezer                                   |                                                 |                               |                                | Joanna Poole                                                                                          |
| Children's Services          | General Medicine                        | Colorectal Surgery                              | Cardiac Surgery               | Physiotherapy                  | Emergency Surgery                                                                                     |
| (including the children's    | Adult A&E                               | Upper GI Surgery                                | Cardiology                    | Occupational Therapy           | Endoscopy                                                                                             |
| A&E and theatres)            | Respiratory                             | Thoracic Surgery                                | Cardiac Anaesthesia           | Orthotics, Nutrition &         | Gastroenterology                                                                                      |
| Children's Medical Services  | Endocrinology                           | Orthopaedics                                    | Cardiac Intensive Care        | Dietetics, Adult Speech        | Haematology                                                                                           |
| Children's Surgical Services | Neurology                               | Vascular surgery                                | Oncology                      | and Language Therapy           | Lower GI                                                                                              |
| Children's Critical Care,    | Dermatology                             | Maxillofacial surgery                           | Clinical Haematology          | Adult Audiology                | Oncology                                                                                              |
| Cardiac and Neurosciences    | Rheumatology                            | Adult ENT                                       | Homoeopathy                   | Laboratory Medicine            | Respiratory                                                                                           |
| Services                     | Sexual Health                           | Ophthalmology (Eye Hospital)                    | Cardiac Echo                  | Pharmacy                       | Acute Medicine                                                                                        |
| St Michael's Services        | Gastroenterology<br>Care of the Elderly | Dental Hospital<br>General and Cardiac theatres | Clinical Genetics<br>Genomics | Radiology<br>Medical Physics & | Cardiology<br>Emergency Department                                                                    |
| including:                   | Liaison Psychiatry                      | Queen's Day Unit                                | Genomics                      | Bioengineering                 | Intensive Care                                                                                        |
| - Neonatology and            | SARC                                    | St Michael's Theatres                           |                               | MEMO                           | Radiology                                                                                             |
| Transitional Care            | Psychological Therapies                 | Central Sterile Services                        |                               | Neurophysiology                | Upper GI                                                                                              |
| - Fetal Medicine             | , , ,                                   | Integrated Critical Care                        |                               |                                | Anaesthetics                                                                                          |
| - Reproductive Medicine      |                                         | ITU and outreach                                |                               |                                | Care of the Elderly                                                                                   |
| - Obstetric Services         |                                         | Anaesthetics (excluding                         |                               |                                |                                                                                                       |
| - Gynaecology                |                                         | Cardiac and Paediatric                          |                               |                                | Service Lines:                                                                                        |
| - Maternal Medicine          |                                         | anaesthesia)                                    |                               |                                | Diabetes and Endocrinology; Geriatric Emergency                                                       |
| - Audiology                  |                                         |                                                 |                               |                                | Medicine; Microbiology, Outpatient services;                                                          |
|                              |                                         |                                                 |                               |                                | Paediatrics; Palliative Care; Pathology / Blood<br>sciences; Sexual Health; Stroke; Urology; Vascular |
|                              |                                         |                                                 |                               |                                | Surgery; Audiology; Dietetics; Gynaecology;                                                           |
|                              |                                         |                                                 |                               |                                | Pharmacy; Physiotherapy; Rheumatology                                                                 |
|                              |                                         |                                                 |                               |                                | Speech & Language Therapy; Trauma and                                                                 |
|                              |                                         |                                                 |                               |                                | Orthopaedics                                                                                          |

Trust Services Division: Andy Headdon - Director of Facilities & Estates, Steve Gray – CIO/Head of Digital Services, David Wynick - Director of Research