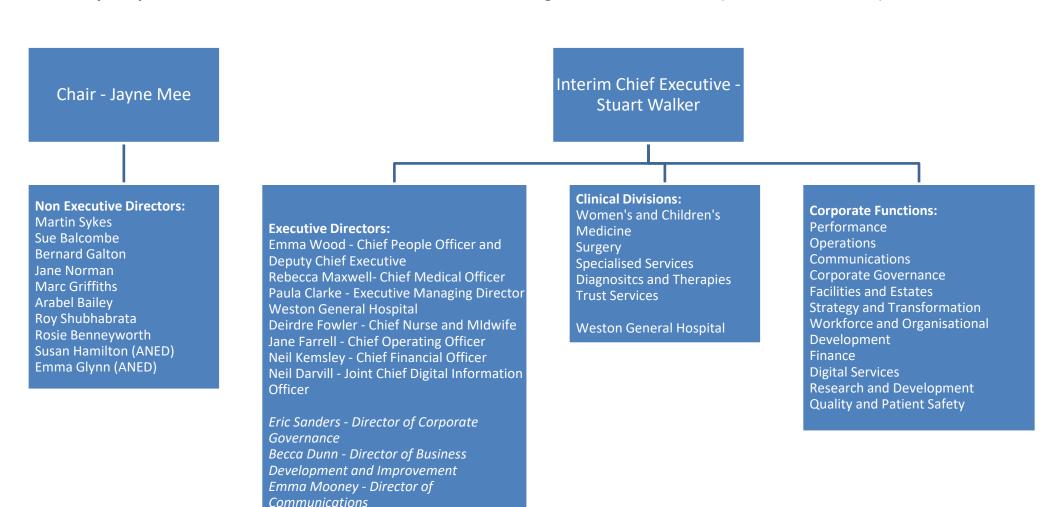

## **University Hospitals Bristol and Weston NHS Foundation Trust – Organisational Structure (Board and Divisions)**

Laura Lander

Women's and Children's **Medicine Surgery Division Specialised Services Diagnostic and Therapies** Weston **Divisional Director:** Division Division Division Division Division **Divisional Director: Divisional Director:** Ashley Livesey Divisional Director: Divisional Director: **Executive Managing Director:** Fiona Jones Lisa Galvani **Deputy Divisional Director:** Owen Ainsley Jenny Keeble Paula Clarke Victoria McFarlane, Sarah Swift **Deputy Divisional Director: Deputy Medical Director: Deputy Divisional Deputy Divisional Deputy Divisional** Director: **Directors:** Rebecca Maxwell **Clinical Chair:** Director: Louise Corrigan Jessica Whitton Sanchit Mehendale Sophie Baugh and Sophie Clinical Chair: **Deputy Chief Nurse:** Sufi Hussain, Alice **Clinical Chair:** Woolstenholmes, John **Divisional Director of Nursing:** Nicolls Rachel Bennett Mark Goninon Martin Gargan Millshines Sarah Chalkley Clinical Chair: **Divisional Director of** Hospital Director: Paediatric Director of **Clinical Chair: Divisional Finance Manager:** Rachel Protheroe **Professionals:** Judith Hernandez Del Pino **Divisional Director of** Nursing: Emma-Kate Reed Sian Lewis John Warburton **Deputy Divisional Directors:** Rachel Hughes **Divisional Director of HR Business Partner:** Nursing: **Divisional Finance** Julie Page and Karen Maxfield **Director of Nursing and** Karen Gronback Helen Bishop **Clinical Chair:** Nursing: Manager: Midwifery: Hayley Long **Divisional Finance** Karen Parker Jim Portal Sarah Windfeld **Deputy Divisional Director** Divisional HRBP: **Deputy Clinical Chair:** Manager: **HR Business Partner:** of Nursing: Johanna Lloyd-David O'Sullivan Luke Britt Adekoyejo Odutola (Koye) Rees, Jody Saunders and HRBP: **Divisional Director of Nursing:** Lisa Balmforth Angela Bezer Becky Hocking and Jane Finance Manager Joanna Poole Adrian Mountford **Divisional Finance Deputy Divisional Director of Nursing:** Naravan Manager: Elaine Williams Tom Harley HRBP: **Divisional HRBP:** Steph Curtin Caroline Taylor **Divisional Finance Manager:** 